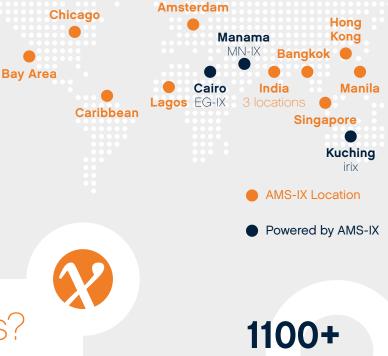

## Worldwide access

Our interconnection platforms are accessible from 500+ locations around the world.

You can either connect directly from one of the Data Centres where we have a presence, or remotely either via our EasyAccess service or via one of our trusted partners. To find your nearest location, visit our website.