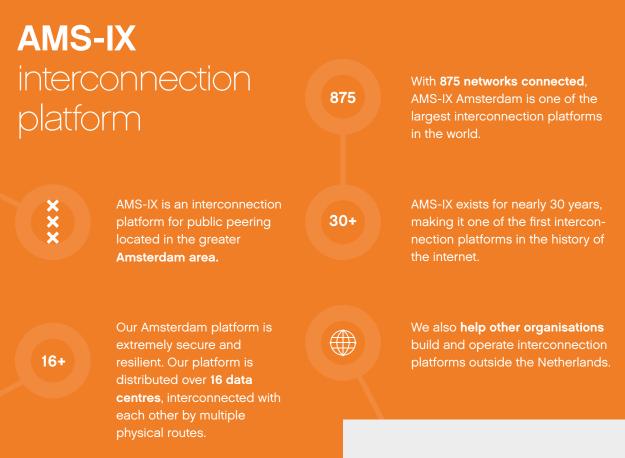

# About **AMS-IX**

AMS-IX is a neutral member-based association that operates multiple interconnection platforms around the world. Our leading platform in Amsterdam has been playing a crucial role at the core of the internet for nearly 30 years and is one of the largest hubs for internet traffic in the world.

#### Most diverse ecosystem 875+ connected networks from 80 different countries.

## 24/7 technical support Our Network Operation Centre

(NOC) actively monitors the AMS-IX infrastructure 24x7.

## High quality platform

Our innovative platform adheres to the highest technical standards.